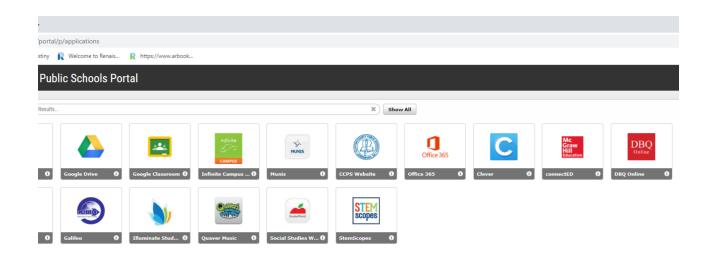

## Student Portal Access to several resources:

- Google Classroom
- Google Drive
- Gmail for Students
- Destiny Library
- Galileo: collection of database; Password: **aboard**
- Online Textbooks and Resources including: McGraw Hill, DBQ (Social Studies), STEMScopes (Science), Social Studies Weekly,