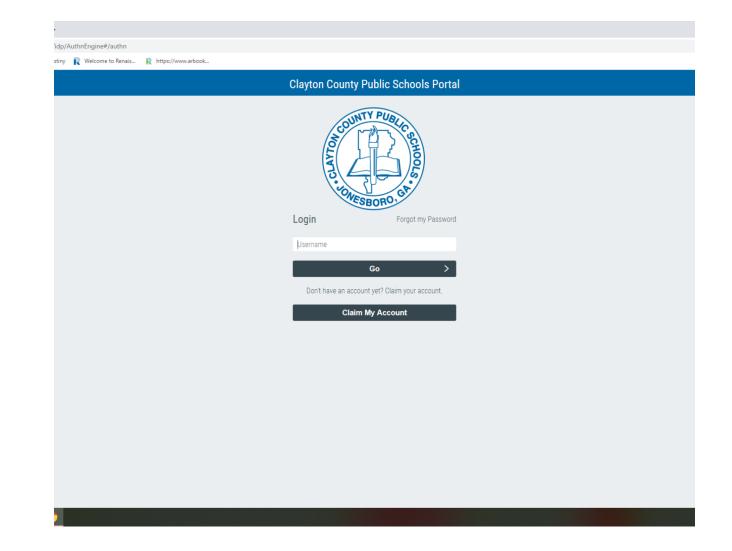

## HOW TO ACCESS STUDENT PORTAL:

my.clayton.k12.ga.us

Login

Forgot my Password

Username

Go

Don't have an account yet? Claim your account.

**Claim My Account** 

## Student Log-In

Enter username: s+0+ Student ID

Click "Go"

Enter password: **00 (the number 0 twice) student#** for most students